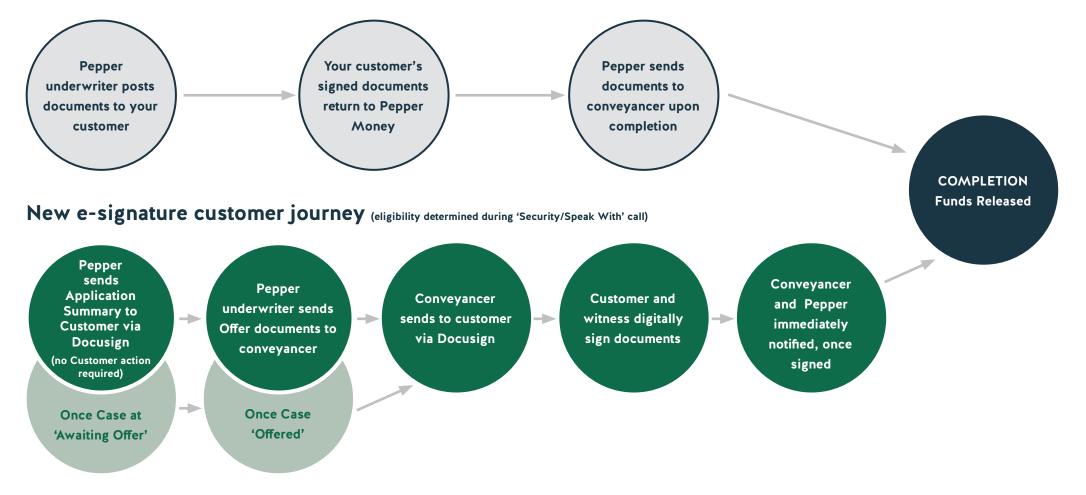

# Steps to fulfil mortgage ambitions

We will continue to provide the option to you and your customers with the journey that better suits their needs.

#### Existing customer journey