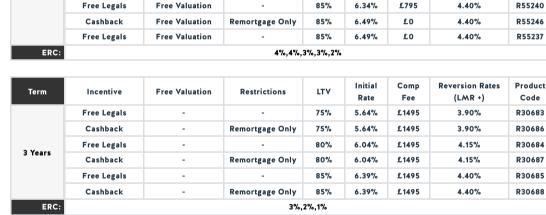

Free Valuation

-

-

Free Valuation

Initial Comp **Reversion Rates** Product LTV Restrictions Rate Fee (LMR +) Code 5.44% £1495 3.90% R55250 **Remortgage Only** 75% 75% 5.44% £1495 3.90% R55241 -5.59% 75% £795 3.90% R55238 -75% 5.59% £795 3.90% R55247 **Remortgage Only** 75% 3.90% R55235 5.74% £0 -5.74% 3.90% R55244 Remortgage Only 75% £0 £1495 4.15% R55251 Remortgage Only 80% 5.84% £1495 4.15% R55242 -80% 5.84% 80% 5.99% £795 4.15% R55239 -Remortgage Only 80% 5.99% £795 4.15% R55248 80% 6.14% £0 4.15% R55236 -Remortgage Only 80% 6.14% £0 4.15% R55245 £1495 4.40% R55243 85% 6.19% 4.40% R55252 **Remortgage Only** 85% 6.19% £1495 R55249 Remortgage Only 85% £795 4.40% 6.34% 85% R55240 -6.34% £795 4.40%

| Term    | Incentive   | Free Valuation | Restrictions    | LTV | Initial<br>Rate | Comp<br>Fee | Reversion Rates<br>(LMR +) | Product<br>Code |
|---------|-------------|----------------|-----------------|-----|-----------------|-------------|----------------------------|-----------------|
|         | Free Legals | -              | -               | 75% | 5.64%           | £1495       | 3.90%                      | R30683          |
|         | Cashback    | -              | Remortgage Only | 75% | 5.64%           | £1495       | 3.90%                      | R30686          |
|         | Free Legals | -              | -               | 80% | 6.04%           | £1495       | 4.15%                      | R30684          |
| 3 Years | Cashback    | -              | Remortgage Only | 80% | 6.04%           | £1495       | 4.15%                      | R30687          |
|         | Free Legals | -              | -               | 85% | 6.39%           | £1495       | 4.40%                      | R30685          |
|         | Cashback    | -              | Remortgage Only | 85% | 6.39%           | £1495       | 4.40%                      | R30688          |
| ERC:    | 3%,2%,1%    |                |                 |     |                 |             |                            |                 |